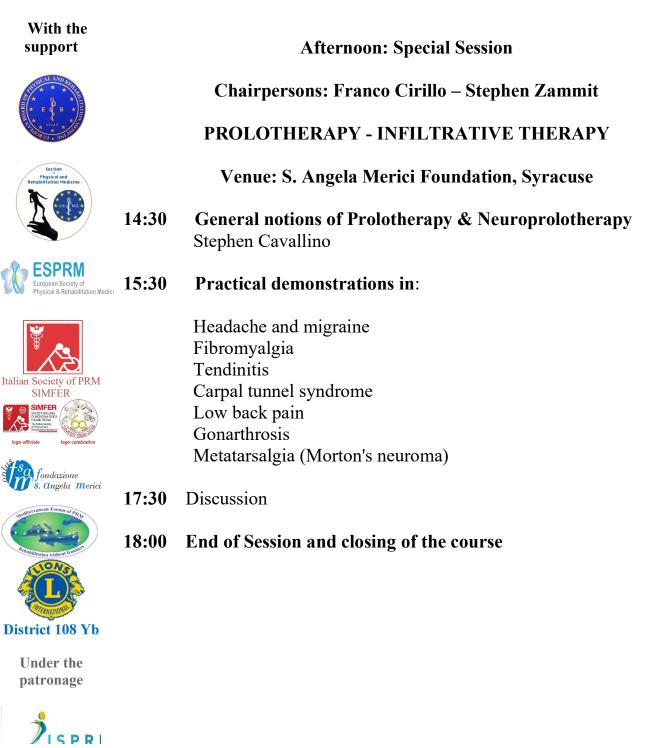

Under the patronage

CHIRURGHI ED

Giovanna Beretta - SIMFER President - Italv Paolo Boldrini - ESPRM General Secretary - Past President SIMFER - Italy Valentina Botta – CEFPAS e USC Regional Health Department of Sicily - Italy Giuseppe Cannata – Adjunct Professor, University "Tor Vergata" Rome - Italy Stefano Carda - University Hospital (CHUV), Lausanne - Switzerland Stephen Cavallino - President of European Prolotherapy Society - USA & Italy Maria Gabriella Ceravolo – Full Professor PRM- Politecnica delle Marche University - Italy. Nicolas Christodoulou\* - ESPRM President - Cyprus Franco Cirillo – EMRSS President - Italy Valeria Coco - Regional SIMFER Secretary, Sicily - Italy Alessandro De Sire – Assoc. Professor PRM, University of Magna Graecia of Catanzaro - Italy Calogero Foti - Full Professor PRM, Tor Vergata University, Rome - Italy Franco Franchignoni - Herman J. Flax Lifetime Achievement Award, ISPRM - Italy Francesca Gimigliano - ISPRM President, Full Professor PRM Vanvitelli University, Naples -Italv Raffaele Gimigliano - Director DAI PRM, Vanvitelli University, Naples - Italy Alessandro Giustini – PRM Scientific Director, S. Pancrazio Hospital, Arco (TN) and Arezzo - Italy Klemen Grabljevec\* - University Rehabilitation Institute, Ljubljana - Slovenia Carlotte Kiekens\* - Physiatrist, IRCCS MultiMedica, Milan (formerly PRM Dept. University Hospitals Leuven) - Belgium & Italy Jorge Lains\* Medical Director Deputy - Rehabilitation Centre for the Central Region of Portugal – Rovisco Pais Hospital, Portugal Milica Lazovic\* - Mediterranean Forum of PRM President, Belgrade - Serbia Giulia Letizia Mauro - Full Professor PRM, Palermo University, Palermo - Italy Giorgio Mandalà - Director of the Rehabilitation Unit - Buccheri La Ferla Fatebenefratelli Hospital, Palermo - Italy Massimo Marano - Department of Medicine, Campus Bio-Medico University, Rome - Italy Pietro Marano - Physiatrist, Catania – Italy Gabriele Miccichè - M.D. - Lions Clubs International Delegate of Youth Exchanges - Italy Xanthi Michail\* - ESPRM and EARM Past President, Athens - Greece Stefano Negrini - Full Professor PRM. "La Statale" University & IRCCS Orthopaedic Institute "Galeazzi", Milan - Italy Marinella Ruggeri - M.D. Neuropsychiatrist, Messina - Italy Michele Vecchio - Professor PRM., Catania University - Italy Paolo Tralongo - Director U.O.C. Oncology, ASP Syracuse - Italy Stephen Zammit\* - Physiatrist - La Valletta - Malta Mauro Zampolini - President of the UEMS PRM Section - Trevi - Italy \* Foreign Teachers